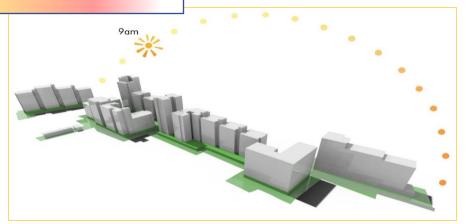

#### **Massing Alignment**

**Key Aspects** 

Minimise summer sunlight Maximise winter sunlight

14 degree tilted towards south

**IGBC** 

TERRACE PARTY AREA

**Thicker Outer Walls** 

Sufficient Window Area and Cross Ventilation