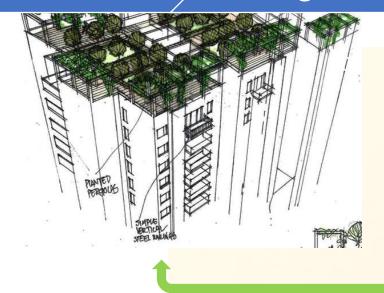

#### **Massing Alignment**

**Key Aspects** 

Minimise summer sunlight Maximise winter sunlight

14 degree tilted towards south

**IGBC** 

TERRACE PARTY AREA

**Thicker Outer Walls** 

Sufficient Window Area and Cross Ventilation