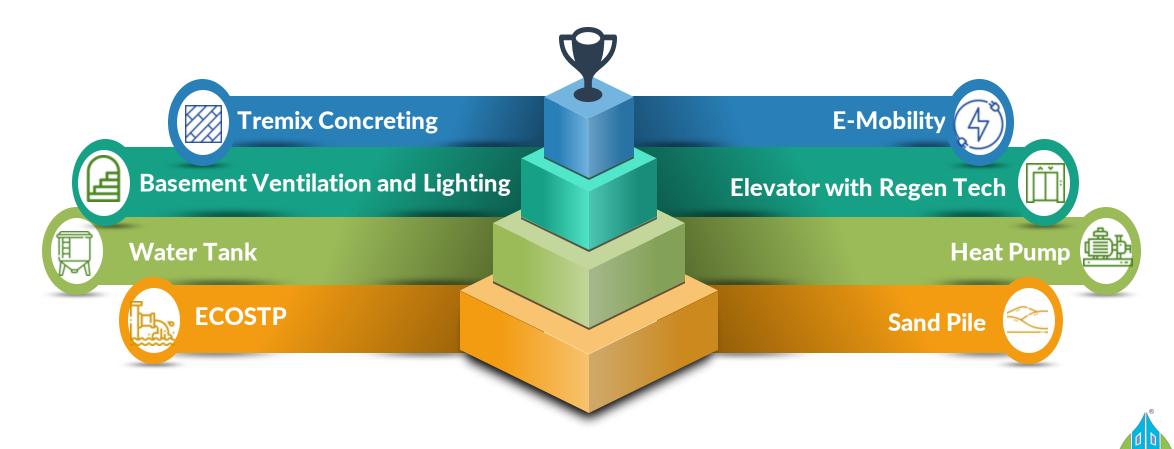

# IGBC Rating- The Journey









Coordination Meeting Sunpath Analysis Building Alignment

Pergola and Roof Garden

Thicker
Outer Walls

Sufficient
Window
Area and
Cross
Ventilation







Anurag Bajpai

**Green Consultant Greentree Delhi** 



Co

Construction Start Date: July 2018
Handover Date: Jun 2024



Architect, DRA Studios London



C to C Consultant

MEP Consultants Delhi



**IGBC Pre Certified Gold Rated Building** 





















**Winter Sun Shadow Study** 



















**IGBC** 

#### **Massing Alignment**

**Key Aspects** 

Minimise summer sunlight Maximise winter sunlight









14 degree tilted towards south





**IGBC** 







TERRACE PARTY AREA





**Thicker Outer Walls** 



Sufficient Window Area and Cross Ventilation





## Key Differentiators





**IGBC** 

## Inspiration from Nature-Water Fall









#### Interconnected Water Bodies







## Inspiration from Nature-Miyawaki Forest