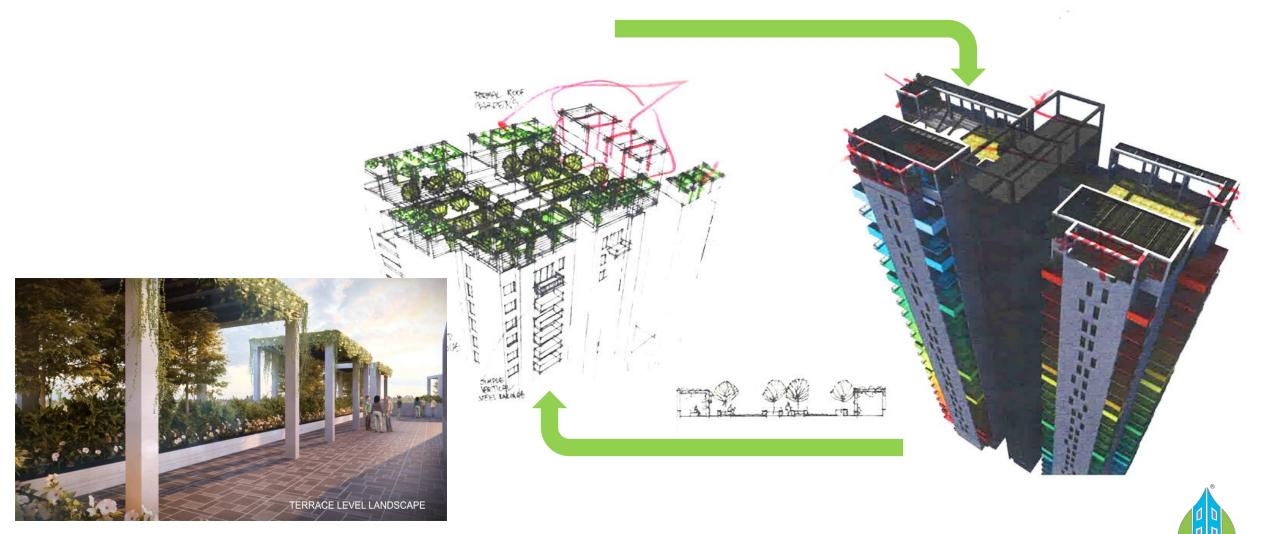

#### **Massing Alignment**

**Key Aspects** 

Minimise summer sunlight Maximise winter sunlight

14 degree tilted towards south

**IGBC** 

TERRACE PARTY AREA

**Thicker Outer Walls** 

Sufficient Window Area and Cross Ventilation