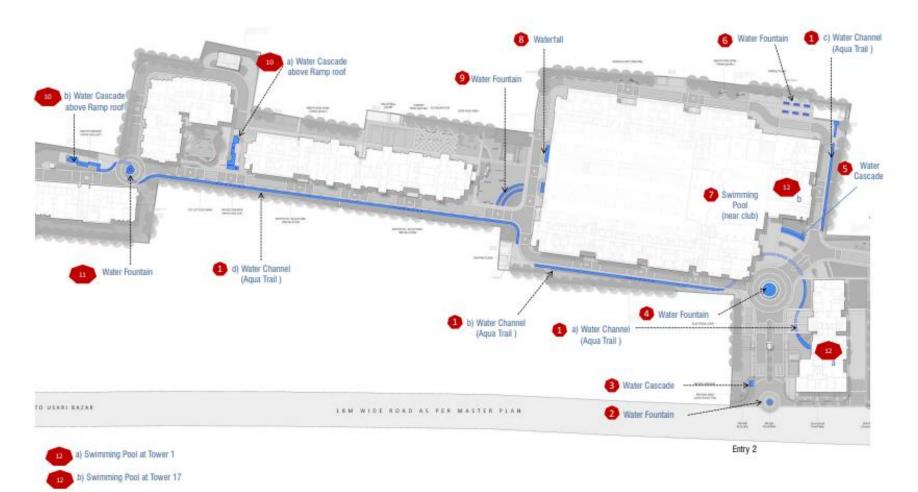

ergola and Roof Garden

Thicker
Outer Walls

Sufficient
Window
Area and
Cross
Ventilation







Anurag Bajpai

**Green Consultant Greentree Delhi** 



Co

Construction Start Date: July 2018
Handover Date: Jun 2024



Architect, DRA Studios London



C to C Consultant

MEP Consultants Delhi



**IGBC Pre Certified Gold Rated Building** 





















**Winter Sun Shadow Study** 



















**IGBC** 

#### **Massing Alignment**

**Key Aspects** 

Minimise summer sunlight Maximise winter sunlight









14 degree tilted towards south





**IGBC** 







TERRACE PARTY AREA





**Thicker Outer Walls** 



Sufficient Window Area and Cross Ventilation





## Key Differentiators





**IGBC** 

## Inspiration from Nature-Water Fall









#### Interconnected Water Bodies







## Inspiration from Nature-Miyawaki Forest