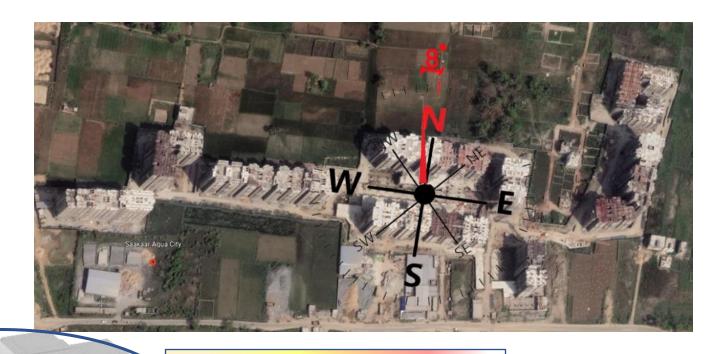

#### **Massing Alignment**

**Key Aspects** 

Minimise summer sunlight Maximise winter sunlight

14 degree tilted towards south

**IGBC** 

TERRACE PARTY AREA

**Thicker Outer Walls** 

Sufficient Window Area and Cross Ventilation