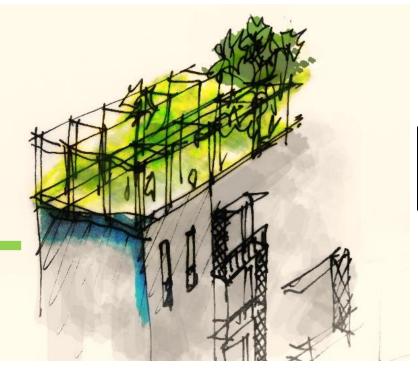

#### **Massing Alignment**

**Key Aspects** 

Minimise summer sunlight Maximise winter sunlight

14 degree tilted towards south

**IGBC** 

TERRACE PARTY AREA

**Thicker Outer Walls** 

Sufficient Window Area and Cross Ventilation