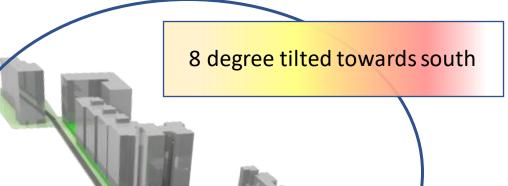

#### **Massing Alignment**

**Key Aspects** 

Minimise summer sunlight Maximise winter sunlight

14 degree tilted towards south

**IGBC** 

TERRACE PARTY AREA

**Thicker Outer Walls** 

Sufficient Window Area and Cross Ventilation