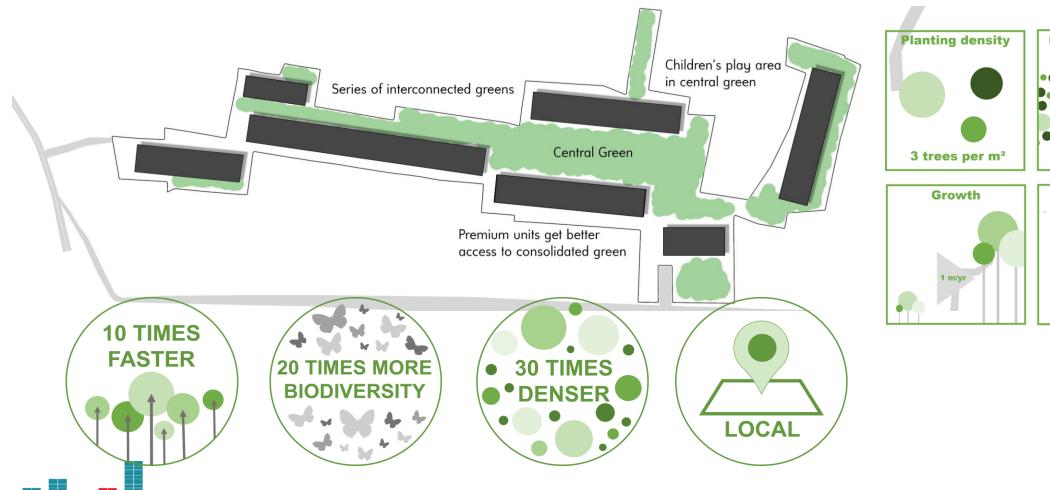

cient
Window
Area and
Cross
Ventilation







Anurag Bajpai

**Green Consultant Greentree Delhi** 



Co

Construction Start Date: July 2018
Handover Date: Jun 2024



Architect, DRA Studios London



C to C Consultant

MEP Consultants Delhi



**IGBC Pre Certified Gold Rated Building** 





















**Winter Sun Shadow Study** 



















**IGBC** 

#### **Massing Alignment**

**Key Aspects** 

Minimise summer sunlight Maximise winter sunlight









14 degree tilted towards south





**IGBC** 







TERRACE PARTY AREA





**Thicker Outer Walls** 



Sufficient Window Area and Cross Ventilation





## Key Differentiators





**IGBC** 

## Inspiration from Nature-Water Fall









#### Interconnected Water Bodies







## Inspiration from Nature-Miyawaki Forest