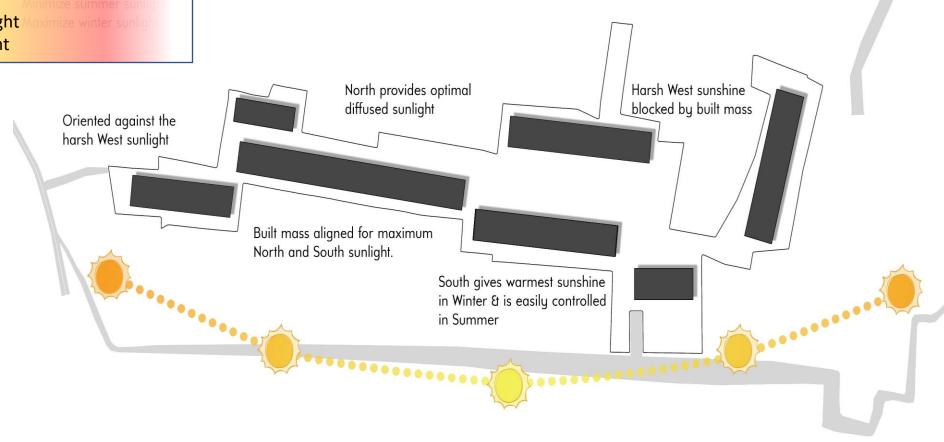

#### **Massing Alignment**

**Key Aspects** 

Minimise summer sunlight Maximise winter sunlight

14 degree tilted towards south

**IGBC** 

TERRACE PARTY AREA

**Thicker Outer Walls** 

Sufficient Window Area and Cross Ventilation